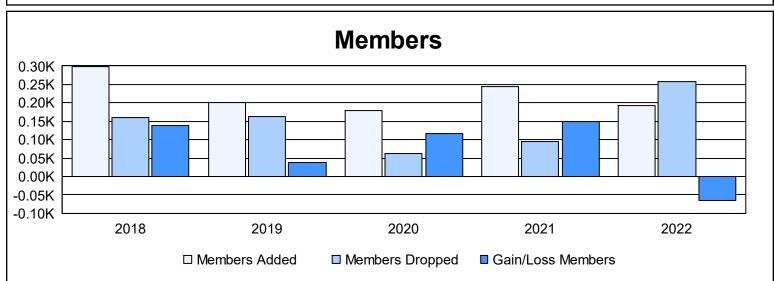

District E 3 As of June 2022 Cumulative

| Year      | New<br>Clubs | Dropped<br>Clubs | Gain/<br>Loss<br>Clubs | New<br>Members | Charter<br>Members | Reinstate<br>Members | Transfer<br>Members | Total<br>Member<br>Added | Total<br>Members<br>Dropped | Gain/<br>Loss<br>Members |
|-----------|--------------|------------------|------------------------|----------------|--------------------|----------------------|---------------------|--------------------------|-----------------------------|--------------------------|
| 2017-2018 | 4            | 1                | 3                      | 197            | 99                 | 0                    | 3                   | 299                      | 161                         | 138                      |
| 2018-2019 | 2            | 1                | 1                      | 147            | 49                 | 0                    | 5                   | 201                      | 163                         | 38                       |
| 2019-2020 | 3            | 0                | 3                      | 96             | 83                 | 0                    | 0                   | 179                      | 62                          | 117                      |
| 2020-2021 | 4            | 0                | 4                      | 132            | 110                | 1                    | 1                   | 244                      | 94                          | 150                      |
| 2021-2022 | 4            | 0                | 4                      | 70             | 114                | 1                    | 8                   | 193                      | 259                         | -66                      |
| Average   | 3            | 0                | 3                      | 128            | 91                 | 0                    | 3                   | 223                      | 148                         | 75                       |